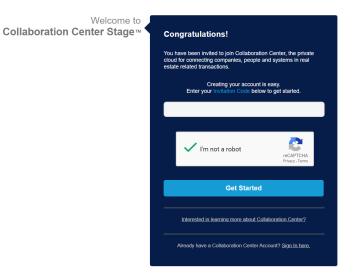

Sincerely, John Doe William Wilson Test Org

After receiving the invitation code, complete the following steps to join the Collaboration Center:

- 1. Use the link in the invitation email to navigate to the Sign In page.
- 2. Click **Received an Invitation Code?** The Congratulations page displays.

- 3. In the **Invitation Code** field, enter your invitation code.
- 4. Select the **I'm not a robot** checkbox. The **I'm not a robot** functionality uses an industry-standard graphics test as a security check.
- 5. Click Get Started.